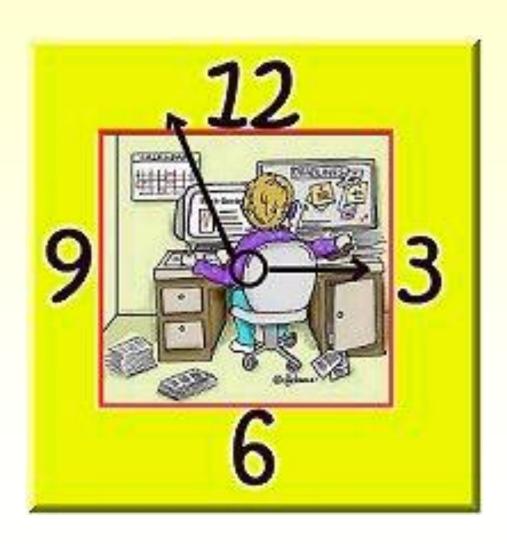

# Preparing for HKDSE & HKALI

S6 & S7 Students of SCGMC

(2011-2012)

# A.Before the HKDSE / HKALE Exam

B. During the Exam

C. After the Exam

#### A. Before the Exam

Preparation:

1. Location of exam centres

http://www.hkeaa.edu.hk

http://www.centamap.com

# 2. Stationery



# 3. Revision



### 4. Relaxation

















## 5. Umbrella



#### 5. Windbreaker



# B. During the Exam







# Following the instructions



# Time allocation



# C. After the Exam



#### Accidents



# Hong Kong Exams and Assessment Authority

http://www.hkeaa.edu.hk



For any problems & queries:

Report to School Immediately!

# I hope you have good results in HKDSE & HKALE SIM S MINH INTRE